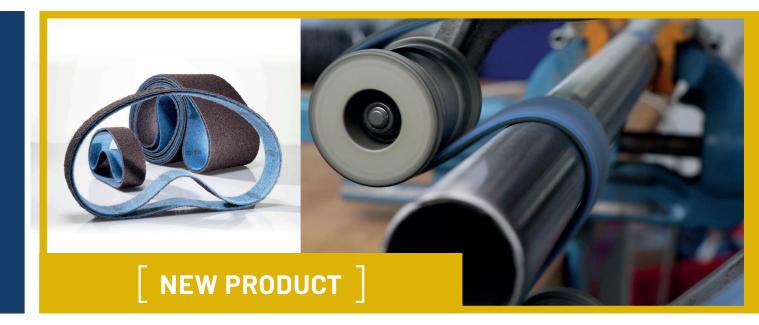

# **WEBRAX-AN 701 FLEX**

## Flexible non-woven grinding belts for efficient surface finishing of contoured metal workpieces

#### **WEBRAX-AN 701 FLEX**

Flexible non-woven grinding belts for efficient surface finishing of contoured metal workpieces

| Materials                      | Metals                                                                                                                                                                                                                                        |  |
|--------------------------------|-----------------------------------------------------------------------------------------------------------------------------------------------------------------------------------------------------------------------------------------------|--|
| Workpieces                     | Turbine blades, household goods (knives, pots, pans, sinks),<br>door handles, fittings, faucets and taps, wheel rims<br>Welds                                                                                                                 |  |
| Application areas              | Manual or robotic applications for <ul> <li>Deburring</li> <li>Cleaning</li> <li>Matt finishing / finishing</li> <li>Generating defined roughness values</li> </ul>                                                                           |  |
| Your advantages                | <ul> <li>Excellent surface quality thanks to uniform nonwoven structure</li> <li>High adaptability to all contoures due to high flexibility</li> <li>Tear resistant due to reinforced cloth treatment</li> <li>Economical grinding</li> </ul> |  |
| Abrasive grain                 | Aluminum oxide                                                                                                                                                                                                                                |  |
| Bonding                        | Resin                                                                                                                                                                                                                                         |  |
| Backing                        | Non-woven nylon web, reinforced with cloth                                                                                                                                                                                                    |  |
| Grit range and<br>colour codes | Coarse (+ 80)                                                                                                                                                                                                                                 |  |
|                                | Medium (+ 100)                                                                                                                                                                                                                                |  |
|                                | Fine (+ 180)                                                                                                                                                                                                                                  |  |
|                                | Very fine (+ 280)                                                                                                                                                                                                                             |  |
| Delivery forms                 | Dynafile and grinding belts                                                                                                                                                                                                                   |  |